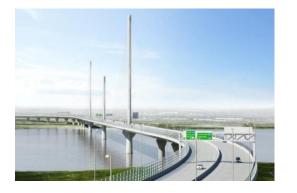

## Projects portfolio development

| FY2014                                                                                                                                  | FY2015                                                                                                             | FY2016                                                                                                                                                   | FY2017YTD                |
|-----------------------------------------------------------------------------------------------------------------------------------------|--------------------------------------------------------------------------------------------------------------------|----------------------------------------------------------------------------------------------------------------------------------------------------------|--------------------------|
| <ul> <li>Mersey Gateway Bridge (UK)         <ul> <li>£13.1m</li> </ul> </li> <li>NMM (NL)         <ul> <li>€6.3m</li> </ul> </li> </ul> | - Ayrshire College (UK) - £4.6m - RIVM (NL) - €4.8m - A12 (NL) - €5.3m - A9 (NL) - €22.3m - La Sante (FR) - €11.7m | <ul> <li>Condorcet Campus (FR)         <ul> <li>← €8m</li> </ul> </li> <li>West of Duddon Sands OFTO (UK)         <ul> <li>£23.5m</li> </ul> </li> </ul> | Hart van Zuid (NL) - €5m |

10 new projects since FY2014 for a total investment commitment of c.£90m

Accessing attractive returns in the range of 9-12% per annum As projects become operational, can be held for yield or sold to crystallise value