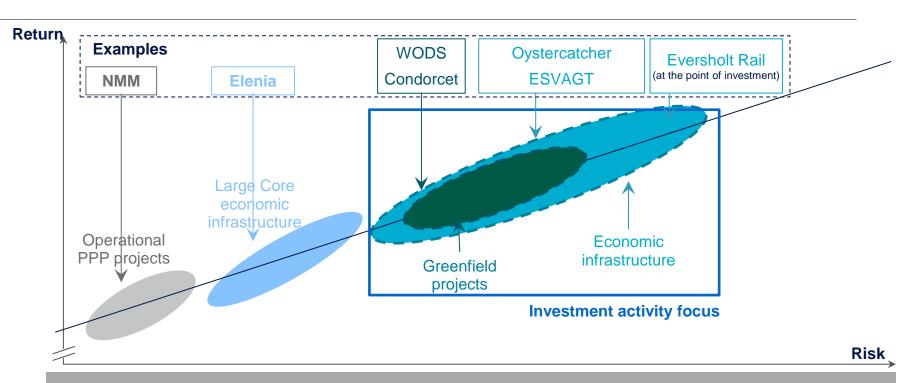

## Our target markets

Compression in implied returns for large Core economic infrastructure
Our investment activity continues to focus on areas of the market offering more
attractive risk-adjusted returns, consistent with the Company's investment objectives

#### Examples of economic infrastructure sectors

#### **Key characteristics:**

- own asset base in perpetuity
- often provide essential services
- have a strong market position
- generate stable cash flows

Developing a healthy pipeline of investment opportunities