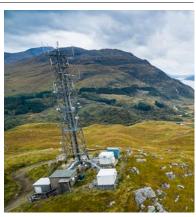

### New investment: Wireless Infrastructure Group

3i Infrastructure plc

36% interest acquired for c.£75m, alongside existing investor Wood Creek Capital and management

Based in the UK; builds and operates communication towers in rural and suburban areas

#### **Investment highlights:**

- Wireless towers are critical pieces of infrastructure with significant barriers to entry
- Cash flows are inflation-linked and are underpinned by long term contracts
- Business is well placed to target further growth in demand for wireless data usage