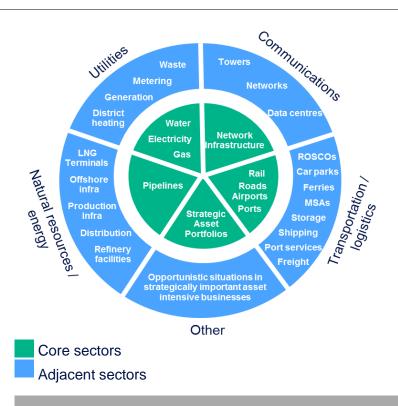

#### Examples of economic infrastructure sectors

#### **Key characteristics:**

- own asset base in perpetuity
- often provide essential services
- have a strong market position
- generate stable cash flows

Developing a healthy pipeline of investment opportunities