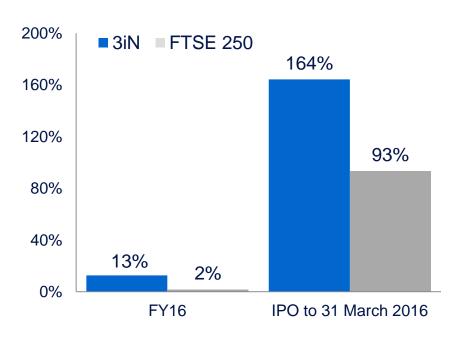

## Company's performance since IPO in 2007

- 11.3% annualised total shareholder return
- 11.0% annual return based on NAV growth and dividends paid
- Dividend per share has grown each year since IPO
- Low share price volatility through the cycle

#### **Total shareholder return (%)**

Source: Bloomberg