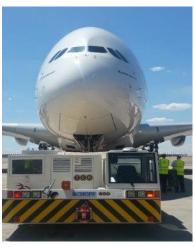

### New investment: Wireless Infrastructure Group

3i Infrastructure plc

36% interest acquired for c.£75m, alongside existing investor Wood Creek Capital and management

Based in the UK; builds and operates communication towers in rural and suburban areas

#### **Investment highlights:**

- Wireless towers are critical pieces of infrastructure with significant barriers to entry
- Cash flows are inflation-linked and are underpinned by long term contracts
- Business is well placed to target further growth in demand for wireless data usage